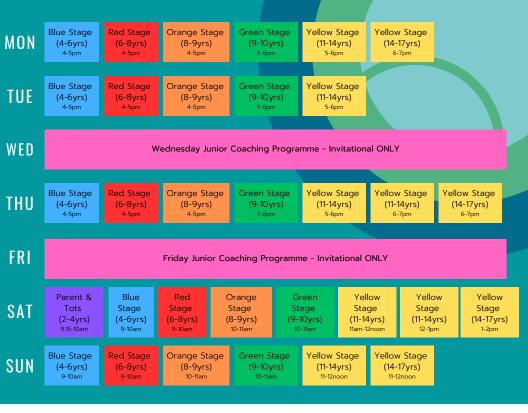

ion date will be. Your final Direct Debit will be adjusted accordingly.
- For all Terms and Conditions please visit www.tennischesterfield.co.uk
- It is NOT possible to pay and play except for Parent and tot sessions.

### MEMBERSHIP BENEFITS

- British Tennis Membership
- Unlimited use of outdoor courts
- Indoor court discount
- Eligibility to play for teams

- Holiday camp discount
- Match play discount
- Event discount
- Private coaching discount

# JUNIOR COACHING PROGRAMME 23/24 It's not just about tennis. It's about kids improving mentally and physically, on and off the court.

The tennis programme designed to give you skills for life! Everyone aged 2-18 is welcome in the LTA Youth Programme. We just want to see you pick up a racket and have fun!

# WEEKLY JUNIOR COACHING TIMETABLE



### 2023/24 Term Dates

Summer 1 – 17th April to 28th May 2023 (6 weeks) Summer 2 – 5th June to 23rd July 2023 (7 weeks) Autumn 1 – 4th September to 29th October 2023 (8 weeks) Autumn 2 – 6th November to 22nd December 2023 (7 weeks) Spring 1 – 8th January to 18th February 2024 (6 weeks) Spring 2 – 26th February to 28th March 2024 (5 weeks)

CHESTERFIELD

CLUB OF THE YEAR

CHESTERFIELD

DISABILITY AWARD