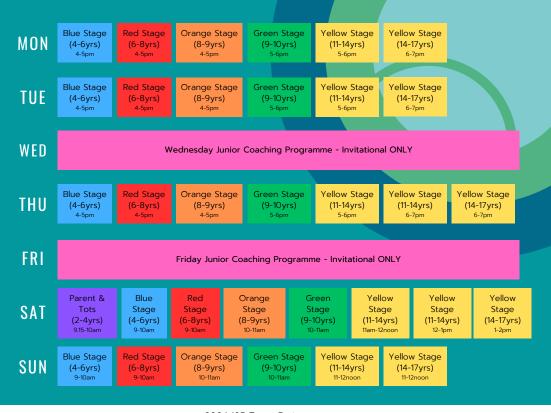

date will be. Your final Direct Debit will be adjusted accordingly.
- For all Terms and Conditions please visit www.tennischesterfield.co.uk
- · It is NOT possible to pay and play on the Junior programme except for the Parent & Toddler class.

#### MEMBERSHIP BENEFITS

- British Tennis Membership
- Unlimited use of outdoor courts
- Indoor court discount

- Holiday camp discount
- Discount on individual coaching
- Eligibility to play for teams

# JUNIOR COACHING PROGRAMME 24/25





IT'S NOT JUST ABOUT TENNIS. IT'S ABOUT KIDS IMPROVING MENTALLY AND PHYSICALLY, ON AND OFF THE COURT.

The tennis programme designed to give you skills for life! Everyone aged 2-18 is welcome in the LTA Youth Programme. We just want to see you pick up a racket and have fun!

## WEEKLY JUNIOR COACHING TIMETABLE



#### 2024/25 Term Dates

Summer 1 - 15th April to 26th May 2024 (6 weeks) Summer 2 - 3rd June to 26th July 2024 (7 weeks) Autumn 1 - 9th September to 27th October 2024 (7 weeks) Autumn 2 - 4th November to 22nd December 2024 (7 weeks) Spring 1 - 6th January to 16th February 2025 (6 weeks) Spring 2 - 24th February to 6th April 2025 (6 weeks)